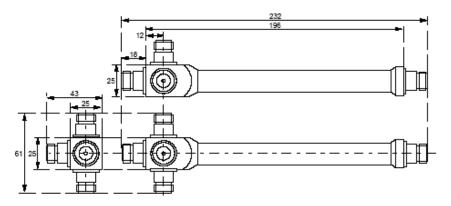

#### Mechanical

| Dimension (incl. conn) LxWxH – [mm] | 232 x 61 x 43                  |
|-------------------------------------|--------------------------------|
| Housing Material                    | Aluminium                      |
| Housing Colour                      | Chrome plated,<br>RAL428U      |
| Weight – [g]                        | 500                            |
| Connector Type - Input              | N-Female or 7/16<br>Din Female |
| Connector Type - Output             | N-Female or 7/16<br>Din Female |
| Temperature Range – [°C]            | -35 to +75                     |
| Operating Humidity – [%]            | < 95                           |
| Environmental Class                 | Indoor                         |

### Mechanical Outline Drawing

Note: Drawing shown with N-Female connectors.